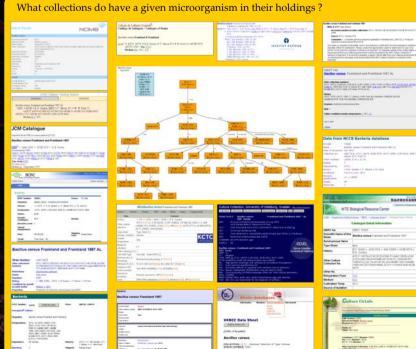

| France                 |              | tava (Euzéby)                           | 9423                       | www.bacterio.cict.fr                                      |



Example query: "Find all 16S rRNA sequences of *Enterococcus* type strains"

1) find all species of the genus Enterococcus (including synonyms)

3) find all synonym labels assigned to each type strain4) find all 16S rRNA sequences linked to each of the synonym labels

4-step query resolution (right panel)

2) find type strain for each species