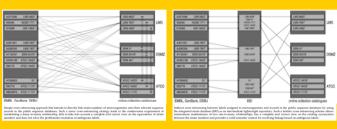

- What genes are sequenced of a given microorganism ?
- strain-level searches in public sequence databases not accurate enough
- simple integration approach not aware of existing synonymies between labels
- simple integration approach hampered by homonymous strain numbers
- holistic integration scheme of StrainInfo.net performs accurate parallel searches with all known strain numbers in the Integrated Strain Database
- incorporating references to the biological resources from the public sequence databases establishes a true divide and conquer strategy